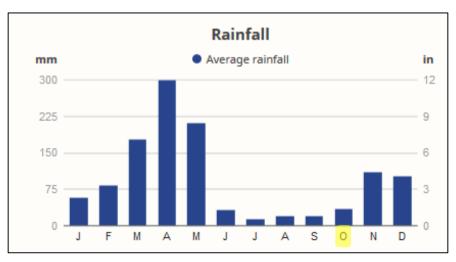

# 2021 Kalama Safari in Kenya

14 Nights 15 Days Out of this World in October



### Kalama Wildlife & Photographic Safaris



#### Out of this World in October

- 📩 Nairobi Ole-Sereni Hotel, Kenya (1 Night)
- Taita Hills Wildlife Sanctuary Sarova Saltlick Lodge (2 Nights)
- 👝 Amboseli National Park Amboseli Serena Lodge (2 Nights) 🚜
- 📩 Nairobi Ole-Sereni Hotel, Kenya (2 Nights)
- Samburu National Reserve Sarova Shaba Lodge (2 Nights)
- OI Pejeta Conservancy Sweetwaters Tented Camp (2 Nights)
- Lake Nakuru National Park Sarova Lion Hill Lodge (1 Night)
- 🔵 Masai Mara Game Reserve Mara Serena Safari Lodge (2 Nights) 🛧

### Kalama Wildlife & Photographic Safaris

### **Anticipated Weather and Rainfall**





### Kalama Wildlife & Photographic Safaris

#### Day 1 Nairobi, Kenya

When you arrive at the Jomo Kenyatta International Airport in Nairobi, Kenya, *Kalama Safaris* will greet and transfer you for 1 night at Ole-Sereni Hotel. Early arrivals relax at the hotel after lunch.

Breakfast, lunch, and dinner is provided allinclusive throughout the trip. Breakfast and lunch times will vary. Dinner is at 7:30 pm.











### Kalama Wildlife & Photographic Safaris

#### Day 2 Tsavo National Park

After breakfast, drive to Tsavo West National Park and check into Sarova <u>Salt Lick Game Lodge</u>. Enjoy an afternoon game drive.









### Kalama Wildlife & Photographic Safaris

### Day 3 Tsavo National Park

Between morning and afternoon game drives relax and enjoy the amenities of the lodge.