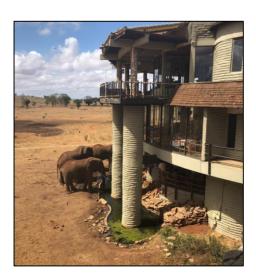

#### Day 10 Ol Pejeta Conservancy

After a tasty breakfast, drive to Ol Pejeta Conservancy, and take an afternoon game drive. Stay overnight at <u>Sweetwaters</u> <u>Tented Camp</u>.

Kalama Wildlife & Photographic Safaris

#### Day 11 Ol Pejeta Conservancy

Today, experience the <u>Sweetwaters Chimpanzee Sanctuary</u>, see the last two Northern white rhinos in the world, and the wonders of Ol Pejeta Conservancy on morning and afternoon game drives. Stay overnight at <u>Sweet Waters Tented Camp</u>.