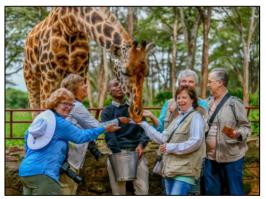

#### Day 7 Nairobi, Kenya

Have breakfast, then visit the <u>Giraffe Center</u> and <u>Elephant</u> <u>Orphanage</u> **OR** wake early for a 4-hour game drive and breakfast in the <u>Nairobi National Park</u>. After lunch, visit <u>Kazuri – Ceramic</u> <u>Beads</u>, <u>Jewelry</u>, and <u>Pottery</u>. Then, relax and savor dinner.