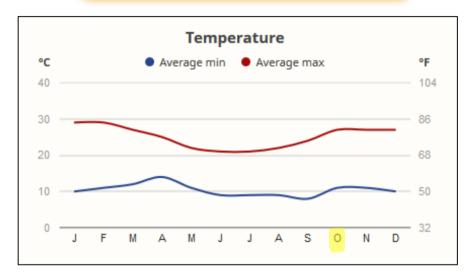

# 2021 Kalama Safari in Kenya

14 Nights 15 Days Out of this World in October



### Kalama Wildlife & Photographic Safaris



#### Out of this World in October

- 📩 Nairobi Ole-Sereni Hotel, Kenya (1 Night)
- Taita Hills Wildlife Sanctuary Sarova Saltlick Lodge (2 Nights)
- 👝 Amboseli National Park Amboseli Serena Lodge (2 Nights) 🚜
- 📩 Nairobi Ole-Sereni Hotel, Kenya (2 Nights)
- Samburu National Reserve Sarova Shaba Lodge (2 Nights)
- OI Pejeta Conservancy Sweetwaters Tented Camp (2 Nights)
- Lake Nakuru National Park Sarova Lion Hill Lodge (1 Night)
- 🔵 Masai Mara Game Reserve Mara Serena Safari Lodge (2 Nights) 🛧

### Kalama Wildlife & Photographic Safaris

### **Anticipated Weather and Rainfall**





### Kalama Wildlife & Photographic Safaris

#### Day 1 Nairobi, Kenya

When you arrive at the Jomo Kenyatta International Airport in Nairobi, Kenya, *Kalama Safaris* will greet and transfer you for 1 night at Ole-Sereni Hotel. Early arrivals relax at the hotel after lunch.

Breakfast, lunch, and dinner is provided allinclusive throughout the trip. Breakfast and lunch times will vary. Dinner is at 7:30 pm.











### Kalama Wildlife & Photographic Safaris

#### Day 2 Tsavo National Park

After breakfast, drive to Tsavo West National Park and check into Sarova <u>Salt Lick Game Lodge</u>. Enjoy an afternoon game drive.









### Kalama Wildlife & Photographic Safaris

### Day 3 Tsavo National Park

Between morning and afternoon game drives relax and enjoy the amenities of the lodg