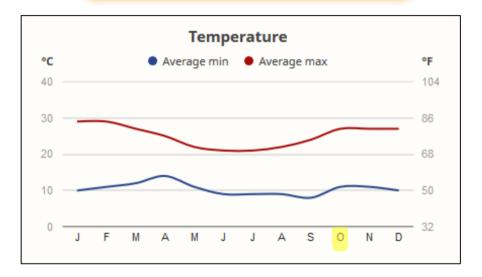

nding in OctoberOptional Post Trip Out of this World in October



### Kalama Wildlife & Photographic Safaris



#### **Outstanding in October (Optional Post Trip)**

- 📩 Nairobi Ole-Sereni Hotel, Kenya (1 Night)
- Taita Hills Wildlife Sanctuary Sarova Saltlick Lodge (2 Nights)
- 🛑 Amboseli National Park Amboseli Serena Lodge (2 Nights) 🛧

#### Out of this World in October Book this tour for Outstanding and this post-trip.

- Nairobi Ole-Sereni Hotel, Kenya (2 Nights)
- Samburu National Reserve Sarova Shaba Lodge (2 Nights)
- Ol Pejeta Conservancy Sweetwaters Tented Camp (2 Nights)
- Lake Nakuru National Park Sarova Lion Hill Lodge (1 Night)
- Masai Mara Game Reserve Mara Serena Safari Lodge (2 Nights)

### Kalama Wildlife & Photographic Safaris

#### **Anticipated Weather and Rainfall**





## Kalama Wildlife & Photographic Safaris

#### Day 1 Nairobi, Kenya

When you arrive at the Jomo Kenyatta International Airport in Nairobi, Kenya, *Kalama Safaris* will greet and transfer you for 1 night at Ole-Sereni Hotel. Early arrivals relax at the hotel after lunch.

Breakfast, lunch, and dinner is provided allinclusive throughout the trip. Breakfast and lunch times will vary. Dinner is at 7:30 pm.











### Kalama Wildlife & Photographic Safaris

#### Day 2 Tsavo National Park

After breakfast, drive to Tsavo West National Park and check into Sarova <u>Salt Lick Game Lodge</u>. Enjoy an afternoon game drive.









## Kalama Wildlife & Photographic Safaris

#### Day 3 Tsavo National Park

Between morning and afternoon game drives relax and enjoy the amenities of the lodge