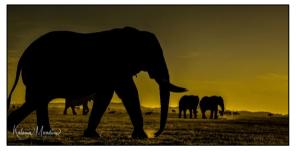

#### Day 4 Amboseli National Park

After a beautiful breakfast, drive to <u>Amboseli Serena Lodge</u> for two nights. On arrival to Amboseli National Park, enjoy lunch and a 4:00 pm game drive. The park is dominated by gargantuan Mount Kilimanjaro, which rises suddenly to over 19,000 feet above Amboseli's acacia-dotted grasslands.