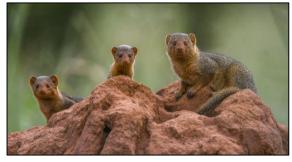

lama Wildlife & Photographic Safaris

#### Day 1 Nairobi, Kenya

When you arrive at the Jomo Kenyatta International Airport in Nairobi, Kenya, *Kalama Safaris* will greet and transfer you for 1 night at Ole-Sereni Hotel. Early arrivals relax at the hotel after lunch.

Breakfast, lunch, and dinner is provided allinclusive throughout the trip. Breakfast and lunch times will vary. Dinner is at 7:30 pm.











### Kalama Wildlife & Photographic Safaris

#### Day 2 Tsavo National Park

After breakfast, drive to Tsavo West National Park and check into Sarova <u>Salt Lick Game Lodge</u>. Enjoy an afternoon game drive.









## Kalama Wildlife & Photographic Safaris

#### Day 3 Tsavo National Park

Between morning and afternoon game drives relax and enjoy the amenities of the lodge.











Kalama Wildlife & Photographic Safaris

#### Day 4 Amboseli National Park

After a beautiful breakfast, drive to <u>Amboseli Serena Lodge</u> for two nights. On arrival to Amboseli National Park, enjoy lunch and a 4:00 pm game drive. The park is dominated by gargantuan Mount Kilimanjaro, which rises suddenly to over 19,000 feet above Amboseli's acacia-dotted grasslands.







Kalama Wildlife & Photographic Safaris

#### Day 5 Amboseli National Park

Enjoy the amenities of the **Amboseli Serena Lodge** before and after morning and afternoon game drives in the park.













### Kalama Wildlife & Photographic Safaris

#### Day 6 Amboseli National Park - Nairobi

Before flying to Nairobi, enjoy breakfast, a morning game drive, and lunch. After dinner, transfer to airport for evening