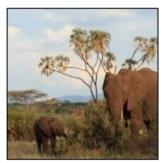

#### Day 2 Nairobi, Kenya

Have breakfast, then visit the <u>Giraffe Center</u> and <u>Elephant</u> <u>Orphanage</u>. After lunch, relax at the hotel. Following the tour orientation, enjoy the welcome dinner and get to know other travelers.