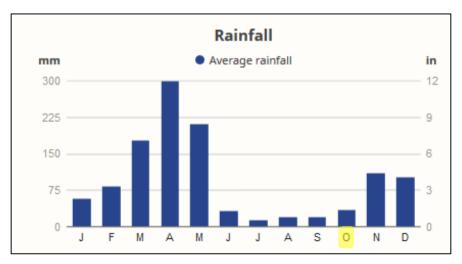

ing in OctoberOptional Post Trip Out of this World in October



### Kalama Wildlife & Photographic Safaris



#### **Outstanding in October (Optional Post Trip)**

- 📩 Nairobi Ole-Sereni Hotel, Kenya (1 Night)
- Taita Hills Wildlife Sanctuary Sarova Saltlick Lodge (2 Nights)
- 🛑 Amboseli National Park Amboseli Serena Lodge (2 Nights) 🛧

#### Out of this World in October Book this tour for Outstanding and this post-trip.

- Nairobi Ole-Sereni Hotel, Kenya (2 Nights)
- Samburu National Reserve Sarova Shaba Lodge (2 Nights)
- Ol Pejeta Conservancy Sweetwaters Tented Camp (2 Nights)
- Lake Nakuru National Park Sarova Lion Hill Lodge (1 Night)
- Masai Mara Game Reserve Mara Serena Safari Lodge (2 Nights)

### Kalama Wildlife & Photographic Safaris

#### **Anticipated Weather and Rainfall**





## Kalama Wildlife & Photographic Safaris

#### Day 1 Nairobi, Kenya

When you arrive at the Jomo Kenyatta International Airport in Nairobi, Kenya, *Kalama Safaris* will greet and transfer you for 1 night at Ole-Sereni Hotel. Early arrivals relax at the hotel after lunch.

Breakfast, lunch, and dinner is provided allinclusive throughout the trip. Breakfast and lunch times will vary. Dinner is at 7:30 pm.











### Kalama Wildlife & Photographic Safaris

#### Day 2 Tsavo National Park

After breakfast, drive to Tsavo West National Park and check into Sarova <u>Salt Lick Game Lodge</u>. Enjoy an afternoon game drive.









## Kalama Wildlife & Photographic Safaris

#### Day 3 Tsavo National Park

Between morning and afternoon game drives relax and enjoy the amenities of the lodge.