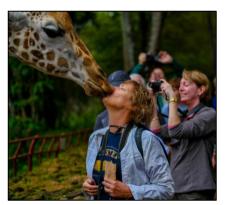

#### Day 2 Nairobi, Kenya

Have breakfast, then visit the <u>Giraffe Center</u> and <u>Elephant</u> <u>Orphanage</u>. After lunch, relax at the hotel. Following the tour orientation, enjoy the welcome dinner and get to know other travelers.