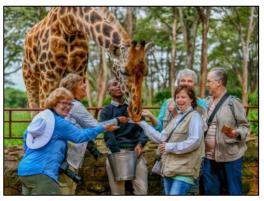

#### Day 2 Nairobi, Kenya

Have breakfast, then visit the <u>Giraffe Center</u> and <u>Elephant</u> <u>Orphanage</u>. After lunch, relax at the hotel. Following the tour orientation, enjoy the welcome dinner and get to know other travelers.