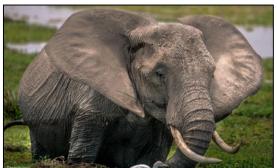

#### Day 2 Nairobi, Kenya

Have breakfast, then visit the <u>Giraffe Center</u> and <u>Elephant</u> <u>Orphanage</u>. After lunch, relax at the hotel. Following the tour orientation, enjoy the welcome dinner and get to know other travelers.