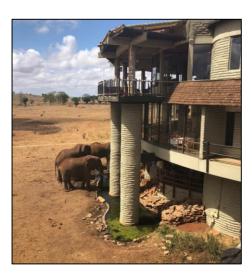

#### Day 2 Tsavo National Park

After breakfast, drive to Tsavo West National Park and check into Sarova <u>Salt Lick Game Lodge</u>. Enjoy an afternoon game drive.

#### Day 3 Tsavo National Park

Between morning and afternoon game drives relax and enjoy the amenities of the lodge.

Kalama Wildlife & Photographic Safaris