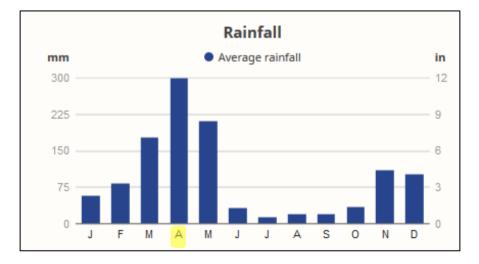

### 2021 Kalama Safari in Kenya 14 Nights 15 Days Awesome in April



#### Safari Director David Kalama



#### Awesome in April

- ★ Nairobi National Park– Ole-Sereni Hotel, Kenya (2 Nights)
- 🛑 Taita Hills Wildlife Sanctuary Sarova Saltlick Lodge (2 Nights)
- 😑 Amboseli National Park –Ol Tukai Amboseli (2 Nights)
- ★ Nairobi National Park– Ole-Sereni Hotel, Kenya (1 Night)
- Ol Pejeta Conservancy Sweetwaters Tented Camp (2 Nights)
- 🛑 Lake Nakuru National Park Mbweha Safari Camp (2 Nights)
- 🛡 Masai Mara Game Reserve Mara Serena Safari Lodge (3 Nights) 🖈



#### Anticipated Weather and Rainfall





#### Day 1 Nairobi, Kenya

When you arrive at the Jomo Kenyatta International Airport in Nairobi, Kenya, *Kalama Safaris* will greet and transfer you for 1 night at <u>Ole-Sereni Hotel</u>. Early arrivals relax at the hotel after lunch.

Breakfast, lunch, and dinner is provided allinclusive throughout the trip. Breakfast and lunch times will vary. Dinner is at 7:30 pm.





#### Day 2 Nairobi National Park, Kenya

Wake early for a 4-hour game drive and breakfast in the <u>Nairobi</u> <u>National Park</u>. After lunch, visit <u>Kazuri – Ceramic Beads, Jewelry</u>, <u>and Pottery</u>. Then, relax and savor dinner.







#### Day 3 Tsavo National Park

After breakfast, drive to Tsavo West National Park and check into Sarova <u>Salt Lick Game Lodge</u>. Enjoy an afternoon game drive.