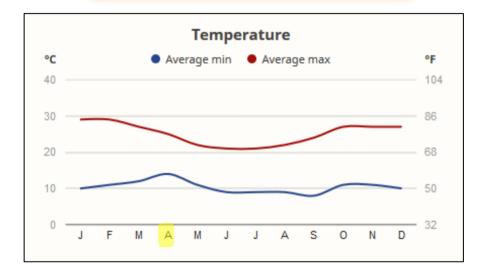

### 2021 Kalama Safari in Kenya 14 Nights 15 Days Awesome in April



#### Safari Director David Kalama



#### Awesome in April

- ★ Nairobi National Park– Ole-Sereni Hotel, Kenya (2 Nights)
- 🛑 Taita Hills Wildlife Sanctuary Sarova Saltlick Lodge (2 Nights)
- 😑 Amboseli National Park –Ol Tukai Amboseli (2 Nights)
- ★ Nairobi National Park– Ole-Sereni Hotel, Kenya (1 Night)
- Ol Pejeta Conservancy Sweetwaters Tented Camp (2 Nights)
- 🛑 Lake Nakuru National Park Mbweha Safari Camp (2 Nights)
- 🛡 Masai Mara Game Reserve Mara Serena Safari Lodge (3 Nights) 🖈



#### Anticipated Weather and Rainfall





#### Day 1 Nairobi, Kenya

When you arrive at the Jomo Kenyatta International Airport in Nairobi, Kenya, *Kalama Safaris* will greet and transfer you for 1 night at <u>Ole-Sereni Hotel</u>. Early arrivals relax at the hotel after lunch.

Breakfast, lunch, and dinner is provided allinclusive throughout the trip. Breakfast and lunch times will vary. Dinner is at 7:30 pm.





#### Day 2 Nairobi National Park, Kenya

Wake early for a 4-hour game drive and breakfast in the <u>Nairobi</u> <u>National Park</u>. After lunch, visit <u>Kazuri – Ceramic Beads, Jewelry</u>, <u>and Pottery</u>. Then, relax and savor dinner.







#### Day 3 Tsavo National Park

After breakfast, drive to Tsavo West National Park and check into Sarova <u>Salt Lick Game Lodge</u>. Enjoy an afternoon game drive.