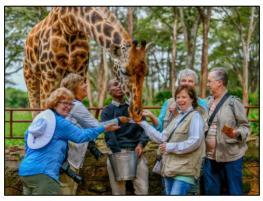

#### Day 2 Nairobi, Kenya

Have breakfast, then visit the <u>Giraffe Center</u> and <u>Elephant</u>

<u>Orphanage</u> or take an early morning game drive in the <u>Nairobi</u>

<u>National Park</u>.. Following the tour orientation, enjoy the welcome dinner and get to know other travelers.