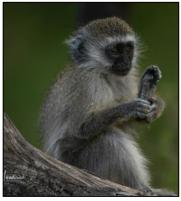

#### Day 2 Nairobi, Kenya

Have breakfast, then visit the <u>Giraffe Center</u> and <u>Elephant</u>

<u>Orphanage</u> or take an early morning game drive in the <u>Nairobi</u>

<u>National Park</u>.. Following the tour orientation, enjoy the welcome dinner and get to know other travelers.