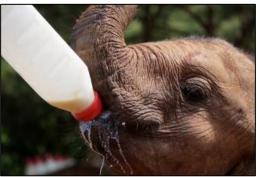

#### Day 2 Nairobi, Kenya

Have breakfast, then visit the <u>Giraffe Center</u> and <u>Elephant</u>

<u>Orphanage</u> or take an early morning game drive in the <u>Nairobi</u>

<u>National Park</u>.. Following the tour orientation, enjoy the welcome dinner and get to know other travelers.