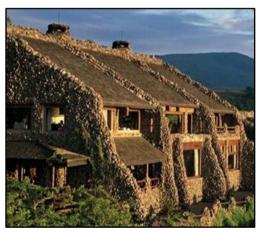

#### Day 3 Amboseli National Park, Kenya

After a beautiful breakfast, drive to <u>Amboseli Serena Lodge</u> for two nights. On arrival to Amboseli National Park, enjoy lunch and a 4:00 pm game drive. The park is dominated by gargantuan Mount Kilimanjaro, which rises suddenly to over 19,000 feet above Amboseli's acacia-dotted grasslands.

#### Day 4 Amboseli National Park, Kenya

Enjoy the amenities of the **Amboseli Serena Lodge** before and after morning and afternoon game drives in the park.

Kalama Wildlife & Photographic Safaris