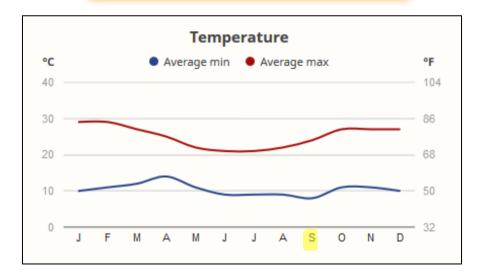

2021 Kalama Kenyan Safari 10 Nights – 11 Days Spectacular in September

#### Kalama Wildlife & Photographic Safaris



- 📩 Nairobi, Kenya Ole-Sereni Hotel, Kenya (2 Nights)
- Amboseli National Park. Amboseli Serena (2 Nights)
- Arusha- Serena Arusha (1 Night)
- 🔵 Lake Manyara National Park Tanzania
- Ngorongoro Crater Tanzania Ngorongoro Serena (2 Nights)
- Serengeti National Park Tanzania Serengeti Mawe Tented Camp (1 Night)
- 🔵 Masai Mara Game Reserve Kenya Mara Serena Safari Lodge (2 Nights) 🛚 🤸



### Kalama Wildlife & Photographic Safaris

#### **Anticipated Weather and Rainfall**





### Kalama Wildlife & Photographic Safaris

#### Day 1 Nairobi, Kenya

When you arrive at the Jomo Kenyatta International Airport in Nairobi, Kenya, *Kalama Safaris* will greet and transfer you for a one-night stay at Ole-Sereni Hotel. Early arrivals relax at the hotel after lunch

Breakfast, lunch, and dinner is provided allinclusive throughout the trip. Breakfast and lunch times will vary. Dinner is at 7:30 pm.











Kalama Wildlife & Photographic Safaris

#### Day 2 Nairobi, Kenya

Have breakfast, then visit the <u>Giraffe Center</u> and <u>Elephant</u>

<u>Orphanage</u> or take an early morning game drive in the <u>Nairobi</u>

<u>National Park</u>.. Following the tour orientation, enjoy the welcome dinner and get to know other travelers.

Wear sunscreen, and bring your hat an