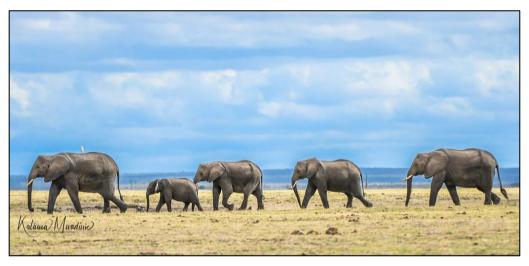

#### Day 3 Amboseli National Park, Kenya

After a beautiful breakfast, drive to <u>Amboseli Serena Lodge</u> for two nights. On arrival to Amboseli National Park, enjoy lunch and a 4:00 pm game drive. The park is dominated by gargantuan Mount Kilimanjaro, which rises suddenly to over 19,000 feet above Amboseli's acacia-dotted grasslands.