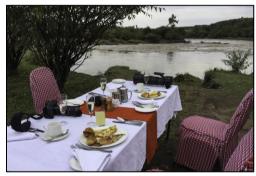

Breakfast, lunch, and dinner is provided allinclusive throughout the trip. Breakfast and lunch times will vary. Dinner is at 7:30 pm.

Kalama Wildlife & Photographic Safaris

#### Day 6 Ngorongoro Conservancy Area, Tanzania

After an early breakfast, visit <u>Lake Manyara National Park</u> with the hopes of seeing tree climbing lions. Then, travel to the <u>Ngorongoro Conservancy Area</u>. Stop along the way to shop and enjoy lunch at the renowned <u>Gibbs Farm</u>, a local institution that grows organic vegetables and coffee. You will enjoy a delicious meal with products grown on the property. Arrive at the <u>Ngorongoro Serena Lodge</u> for 2 nights. Ngorongoro is the largest volcanic caldera. Without a doubt, it's extraordinary!