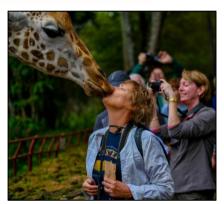

#### Day 2 Nairobi, Kenya

Have breakfast, then visit the <u>Giraffe Center</u> and <u>Elephant</u>

<u>Orphanage</u> or take an early morning game drive in the <u>Nairobi</u>

<u>National Park</u>.. Following the tour orientation, enjoy the welcome dinner and get to know other travelers.