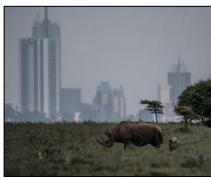

#### Day 2 Nairobi, Kenya

Have breakfast, then visit the <u>Giraffe Center</u> and <u>Elephant</u>

<u>Orphanage</u> or take an early morning game drive in the <u>Nairobi</u>

<u>National Park</u>.. Following the tour orientation, enjoy the welcome dinner and get to know other travelers.