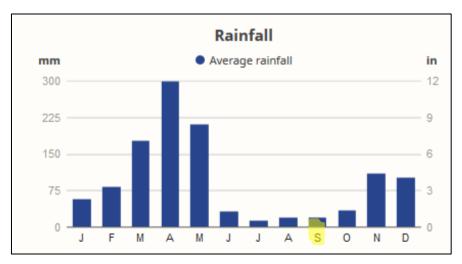

2021 Kalama Kenyan Safari 10 Nights – 11 Days Spectacular in September

#### Kalama Wildlife & Photographic Safaris



- 📩 Nairobi, Kenya Ole-Sereni Hotel, Kenya (2 Nights)
- Amboseli National Park. Amboseli Serena (2 Nights)
- Arusha- Serena Arusha (1 Night)
- 🔵 Lake Manyara National Park Tanzania
- Ngorongoro Crater Tanzania Ngorongoro Serena (2 Nights)
- Serengeti National Park Tanzania Serengeti Mawe Tented Camp (1 Night)
- 🔵 Masai Mara Game Reserve Kenya Mara Serena Safari Lodge (2 Nights) 🛚 🤸



### Kalama Wildlife & Photographic Safaris

#### **Anticipated Weather and Rainfall**





### Kalama Wildlife & Photographic Safaris

#### Day 1 Nairobi, Kenya

When you arrive at the Jomo Kenyatta International Airport in Nairobi, Kenya, *Kalama Safaris* will greet and transfer you for a one-night stay at Ole-Sereni Hotel. Early arrivals relax at the hotel after lunch

Breakfast, lunch, and dinner is provided allinclusive throughout the trip. Breakfast and lunch times will vary. Dinner is at 7:30 pm.











Kalama Wildlife & Photographic Safaris

#### Day 2 Nairobi, Kenya

Have breakfast, then visit the <u>Giraffe Center</u> and <u>Elephant</u>

<u>Orphanage</u> or take an early morning game drive in the <u>Nairobi</u>

<u>National Park</u>.. Following the tour orientation, enjoy the welcome dinner and get to know other travelers.

Wear sunscreen, and bring your hat and