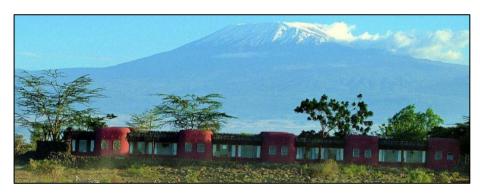

#### Day 3 Amboseli National Park, Kenya

After a beautiful breakfast, drive to <u>Amboseli Serena Lodge</u> for two nights. On arrival to Amboseli National Park, enjoy lunch and a 4:00 pm game drive. The park is dominated by gargantuan Mount Kilimanjaro, which rises suddenly to over 19,000 feet above Amboseli's acacia-dotted grasslands.