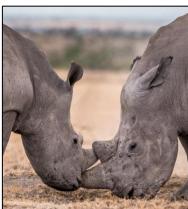

### Day 6 The Cliff, Nakuru - Kenya<sub>6-7</sub>

Spend 1 night at <u>The Cliff Nakuru</u>. Be amazed during game drives in <u>Lake Nakuru National Park</u>. Keep a look out for flamingos, black and white rhinos, lions, hippos, cape buffalo, and so much more.