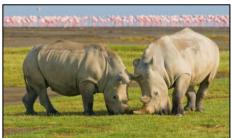

### Day 6 The Cliff, Nakuru - Kenya<sub>6-7</sub>

Spend 1 night at <u>The Cliff Nakuru</u>. Be amazed during game drives in <u>Lake Nakuru National Park</u>. Keep a look out for flamingos, black and white rhinos, lions, hippos, cape buffalo, and so much more.