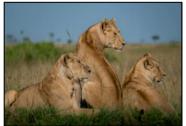

### Day 6 The Cliff, Nakuru - Kenya<sub>6-7</sub>

Spend 1 night at <u>The Cliff Nakuru</u>. Be amazed during game drives in <u>Lake Nakuru National Park</u>. Keep a look out for flamingos, black and white rhinos, lions, hippos, cape buffalo, and so much more.