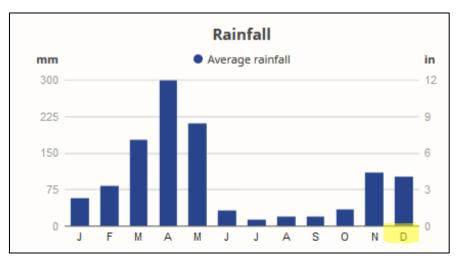

Kalama Safari in Kenya9 Nights 10 Days Delightful in December

## Kalama Wildlife & Photographic Safaris



#### **Delightful in December**

- 📩 Nairobi Four Points Nairobi Airport, Kenya (2 Nights)
- Ol Pejeta Conservancy Sweetwaters Tented Camp (3 Nights)
- Lake Nakuru National Park The Cliff Nakuru (1 Night)
- 🌑 Masai Mara Game Reserve –Mara Serena Safari Lodge (3 Nights) 🖈

Fly to ★ Nairobi for Dinner and a return flight home OR another destination ★



## Kalama Wildlife & Photographic Safaris

### **Anticipated Weather and Rainfall**





## Kalama Wildlife & Photographic Safaris

#### Day 1 Four Points Sheraton Nairobi Airport - Kenya

When you arrive at the Jomo Kenyatta International Airport in Nairobi, Kenya, *Kalama Wildlife & Photographic Safaris* will greet and transfer you for **2 nights** at <u>Four Points by Sheriton</u> <u>Nairobi Airport</u>. Early arrivals relax at the hotel after lunch.

Breakfast, lunch, and dinner are provided all-inclusive throughout the trip. Breakfast and lunch times will vary. Dinner is at 7:30 pm.





## Kalama Wildlife & Photographic Safaris

### Day 2 Nairobi, Kenya

Have breakfast, then visit the <u>Giraffe Center</u> and <u>Elephant</u> <u>Orphanage</u>. After lunch, relax at the hotel. Following the tour orientation, enjoy the welcome dinner and get to know other travelers.

Wea