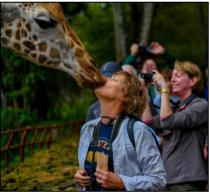

### Day 2 Nairobi, Kenya

Have breakfast, then visit the <u>Giraffe Center</u> and <u>Elephant</u> <u>Orphanage</u>. After lunch, relax at the hotel. Following the tour orientation, enjoy the welcome dinner and get to know other travelers.