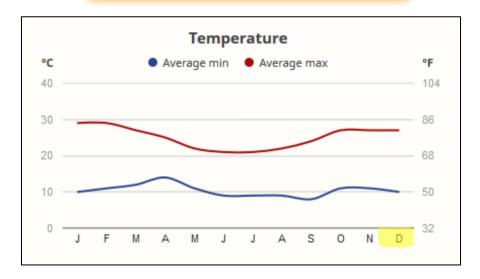

Kalama Safari in Kenya9 Nights 10 Days Delightful in December

## Kalama Wildlife & Photographic Safaris



#### **Delightful in December**

- 📩 Nairobi Four Points Nairobi Airport, Kenya (2 Nights)
- Ol Pejeta Conservancy Sweetwaters Tented Camp (3 Nights)
- Lake Nakuru National Park The Cliff Nakuru (1 Night)
- 🌑 Masai Mara Game Reserve –Mara Serena Safari Lodge (3 Nights) 🖈

Fly to ★ Nairobi for Dinner and a return flight home OR another destination ★



## Kalama Wildlife & Photographic Safaris

### **Anticipated Weather and Rainfall**





## Kalama Wildlife & Photographic Safaris

#### Day 1 Four Points Sheraton Nairobi Airport - Kenya

When you arrive at the Jomo Kenyatta International Airport in Nairobi, Kenya, *Kalama Wildlife & Photographic Safaris* will greet and transfer you for **2 nights** at <u>Four Points by Sheriton</u> <u>Nairobi Airport</u>. Early arrivals relax at the hotel after lunch.

Breakfast, lunch, and dinner are provided all-inclusive throughout the trip. Breakfast and lunch times will vary. Dinner is at 7:30 pm.





## Kalama Wildlife & Photographic Safaris

### Day 2 Nairobi, Kenya

Have breakfast, then visit the <u>Giraffe Center</u> and <u>Elephant</u> <u>Orphanage</u>. After lunch, relax at the hotel. Following the tour orientation, enjoy the welcome dinner and get to know other travelers.

W