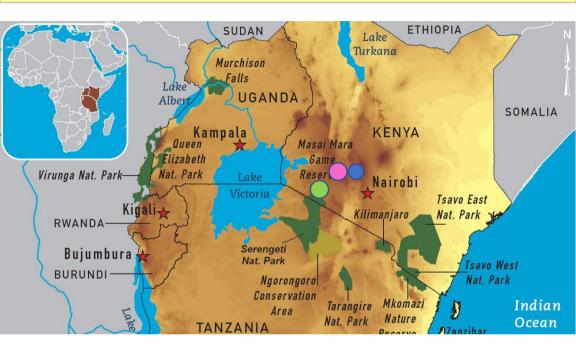

#### **Delightful in December**

- 📩 Nairobi Four Points Nairobi Airport, Kenya (2 Nights)
- Ol Pejeta Conservancy Sweetwaters Tented Camp (3 Nights)
- Lake Nakuru National Park The Cliff Nakuru (1 Night)
- 🌑 Masai Mara Game Reserve –Mara Serena Safari Lodge (3 Nights) 🖈

#### Day 1 Four Points Sheraton Nairobi Airport - Kenya

When you arrive at the Jomo Kenyatta International Airport in Nairobi, Kenya, *Kalama Wildlife & Photographic Safaris* will greet and transfer you for **2 nights** at <u>Four Points by Sheriton</u> <u>Nairobi Airport</u>. Early arrivals relax at the hotel after lunch.

### Day 3 Ol Pejeta Conservancy, Kenya

After a tasty breakfast, drive to Ol Pejeta Conservancy and take an afternoon game drive. Stay overnight at **Sweetwaters Tented Camp**.

### Day 6 The Cliff, Nakuru - Kenya<sub>6-7</sub>

Spend 1 night at <u>The Cliff Nakuru</u>. Be amazed during game drives in <u>Lake Nakuru National Park</u>. Keep a look out for flamingos, black and white rhinos, lions, hippos, cape buffalo, and so much more.

#### Day 7 Masai Mara Game Reserve, Kenya

Drive to the <u>Masai Mara Game Reserve</u>. Enjoy game drives and 3 nights at the <u>Mara Serena Safari Lodge</u>. Masai Mara is the sight of 1.9 million zebras and wildebeest crossing the Mara river while avoiding crocodiles!