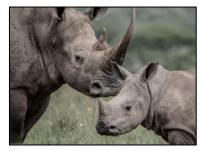

### Day 6 The Cliff, Nakuru - Kenya<sub>6-7</sub>

Spend 1 night at <u>The Cliff Nakuru</u>. Be amazed during game drives in <u>Lake Nakuru National Park</u>. Keep a look out for flamingos, black and white rhinos, lions, hippos, cape buffalo, and so much more.