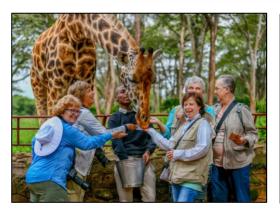

### Day 2 Nairobi, Kenya

Have breakfast, then visit the <u>Giraffe Center</u> and <u>Elephant</u> <u>Orphanage</u>. After lunch, relax at the hotel. Following the tour orientation, enjoy the welcome dinner and get to know other travelers.