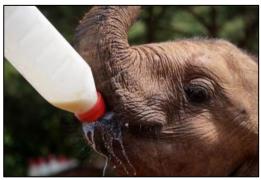

### Day 2 Nairobi, Kenya

Have breakfast, then visit the <u>Giraffe Center</u> and <u>Elephant</u> <u>Orphanage</u>. After lunch, relax at the hotel. Following the tour orientation, enjoy the welcome dinner and get to know other travelers.