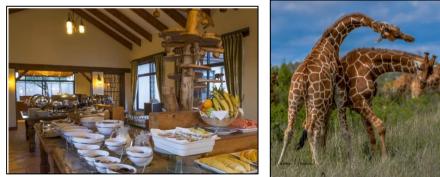

Breakfast, lunch, and dinner are provided all-inclusive throughout the trip. Breakfast and lunch times will vary. Dinner is at 7:30 pm.

#### Day 2 Nairobi, Kenya

Have breakfast, then visit the <u>Giraffe Center</u> and <u>Elephant</u> <u>Orphanage</u>. After lunch, return to the hotel for rest and relaxation. Dinner at 7:30 p.m.

Wear sunscreen and bring your hat and camera today.