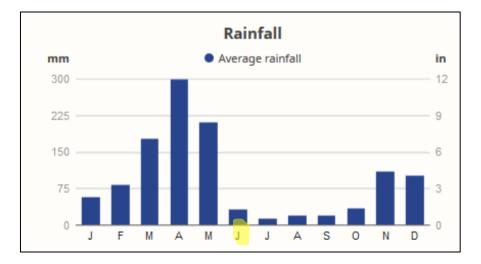

#### Safari Director David Kalama

## Kalama's Kenyan Safari 13 Nights – 14 Days Just Exceptional in June



#### Just Exceptional in June

- ★ Nairobi Four Points Sheraton Airport, Kenya (2 Night)
- 🔵 Samburu National Reserve The Elephant Bedroom (3 Nights)
- Ol Pejeta Conservancy Sweetwaters Tented Camp (3 Nights)
- 😑 Lake Nakuru National Park Sarova Lion Hill Lodge (2 Night)
- 📕 Masai Mara Game Reserve Entim Camp (3 Nights)
- ★ Nairobi Dinner Four Points Sheraton Airport, Kenya ★ Nairobi ★ Home Prepare to be wowed by the experiences David Kalama. your guide, has in store for you (more than described in this eBrochure)!



#### Anticipated Weather and Rainfall





#### Day 1 Four Points Sheraton Nairobi Airport - Kenya

When you arrive at the Jomo Kenyatta International Airport in Nairobi, Kenya, *Kalama Wildlife & Photographic Safaris* will greet and transfer you for a **1 night** stay at Four Points by Sheriton Nairobi Airport. Early arrivals relax at the hotel after lunch.

Breakfast, lunch, and dinner are provided all-inclusive throughout the trip. Breakfast and lunch times will vary. Dinner is at 7:30 pm.





#### Day 2 Nairobi, Kenya

Have breakfast, then visit the <u>Giraffe Center</u> and <u>Elephant</u> <u>Orphanage</u>. After lunch, return to the hotel for rest and relaxation. Dinner at 7:30 p.m.

Wear sunscreen and bring your hat and camera today.



#### Day 3 Samburu National Reserve, Kenya

Drive from Nairobi to <u>Samburu National