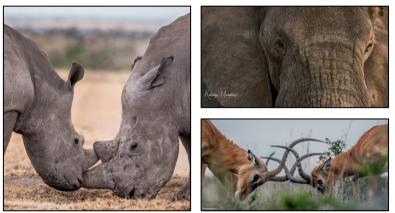

#### Days 7-8 Sweetwaters Tented Camp - Kenya

Today, enjoy two game drives searching for the "Big Five." Visit the <u>Sweetwaters Chimpanzee Sanctuary</u> see the last two Northern white rhinos in the world. Relax in the afternoon and watch animals visiting the waterhole right in front of your tent.