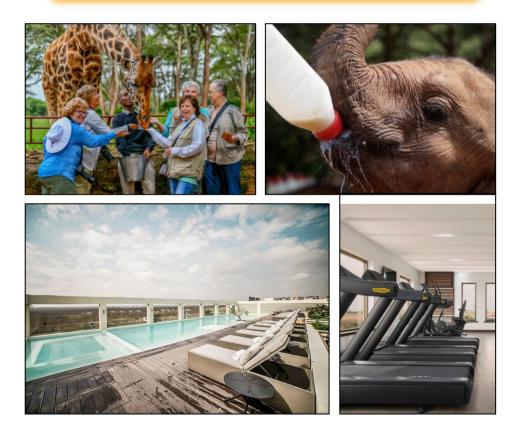

#### Day 2 Nairobi, Kenya

Have breakfast, then visit the <u>Giraffe Center</u> and <u>Elephant</u> <u>Orphanage</u>. After lunch, return to the hotel for rest and relaxation. Dinner at 7:30 p.m.

Wear sunscreen and bring your hat and camera today.

#### Day 1 Four Points Sheraton Nairobi Airport - Kenya

When you arrive at the Jomo Kenyatta International Airport in Nairobi, Kenya, *Kalama Wildlife & Photographic Safaris* will greet and transfer you for a **1 night** stay at Four Points by Sheriton Nairobi Airport. Early arrivals relax at the hotel after lunch.