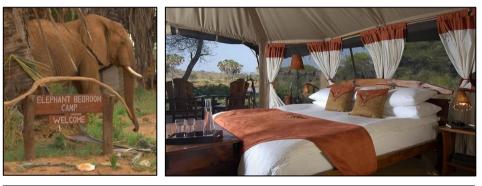

#### Day 3 Samburu National Reserve, Kenya

Drive from Nairobi to <u>Samburu National Reserve</u> for **3 nights** at the <u>Elephant Bedroom Camp</u>.