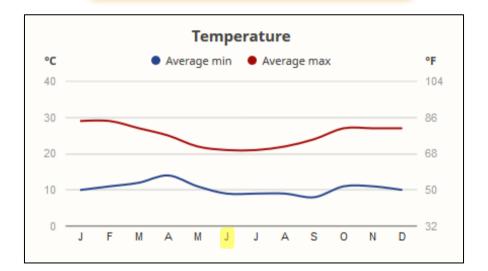

#### Safari Director David Kalama

## Kalama's Kenyan Safari 13 Nights – 14 Days Just Exceptional in June



#### Just Exceptional in June

- ★ Nairobi Four Points Sheraton Airport, Kenya (2 Night)
- 🔵 Samburu National Reserve The Elephant Bedroom (3 Nights)
- Ol Pejeta Conservancy Sweetwaters Tented Camp (3 Nights)
- 😑 Lake Nakuru National Park Sarova Lion Hill Lodge (2 Night)
- 📕 Masai Mara Game Reserve Entim Camp (3 Nights)
- ★ Nairobi Dinner Four Points Sheraton Airport, Kenya ★ Nairobi ★ Home Prepare to be wowed by the experiences David Kalama. your guide, has in store for you (more than described in this eBrochure)!



#### Anticipated Weather and Rainfall





#### Day 1 Four Points Sheraton Nairobi Airport - Kenya

When you arrive at the Jomo Kenyatta International Airport in Nairobi, Kenya, *Kalama Wildlife & Photographic Safaris* will greet and transfer you for a **1 night** stay at Four Points by Sheriton Nairobi Airport. Early arrivals relax at the hotel after lunch.

Breakfast, lunch, and dinner are provided all-inclusive throughout the trip. Breakfast and lunch times will vary. Dinner is at 7:30 pm.





#### Day 2 Nairobi, Kenya

Have breakfast, then visit the <u>Giraffe Center</u> and <u>Elephant</u> <u>Orphanage</u>. After lunch, return to the hotel for rest and relaxation. Dinner at 7:30 p.m.

Wear sunscreen and bring your hat and camera today.



#### Day 3 Samburu National Reserve, Kenya

Drive from Nairobi to <u>Samburu Nationa