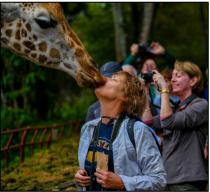

#### Day 2 Nairobi, Kenya

Have breakfast, then visit the <u>Giraffe Center</u> and <u>Elephant</u> <u>Orphanage</u>. After lunch, relax at the hotel. Following the tour orientation, enjoy the welcome dinner and get to know other travelers.