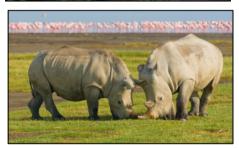

### Days 6-7 The Cliff, Nakuru - Kenya

Spend 2 nights at <u>The Cliff Nakuru</u>. Be amazed during game drives in <u>Lake Nakuru National Park</u>. Keep a look out for flamingos, black and white rhinos, lions, hippos, cape buffalo,