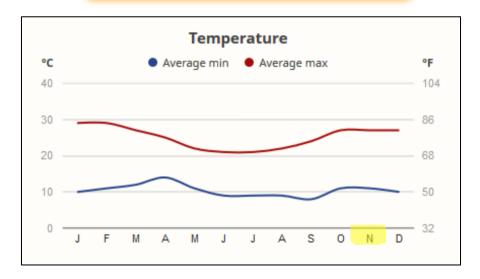

Kalama Safari in Kenya
11 Nights 12 Days Natural in November

### Kalama Wildlife & Photographic Safaris



#### Just Exceptional in July

- ★ Nairobi Four Points Nairobi Airport, Kenya (2 Nights)
- OI Pejeta Conservancy Sweetwaters Tented Camp (3 Nights)
- Lake Nakuru National Park The Cliff Nakuru (2 Nights)
- Masai Mara Game Reserve Mara Sarova (2 Nights)
- Masai Mara Game Reserve Mara Serena Safari Lodge (2 Nights) ★
   Fly to ★ Nairobi for Dinner and a return flight home OR another destination ★



### Kalama Wildlife & Photographic Safaris

### **Anticipated Weather and Rainfall**





### Kalama Wildlife & Photographic Safaris

### Day 1 Four Points Sheraton Nairobi Airport - Kenya

When you arrive at the Jomo Kenyatta International Airport in Nairobi, Kenya, *Kalama Wildlife & Photographic Safaris* will greet and transfer you for **2 nights** at <u>Four Points by Sheriton</u> <u>Nairobi Airport</u>. Early arrivals relax at the hotel after lunch.

Breakfast, lunch, and dinner are provided all-inclusive throughout the trip. Breakfast and lunch times will vary. Dinner is at 7:30 pm.





### Kalama Wildlife & Photographic Safaris

#### Day 2 Nairobi, Kenya

Have breakfast, then visit the <u>Giraffe Center</u> and <u>Elephant</u> <u>Orphanage</u>. After lunch, relax at the hotel. Following the tour orientation, enjoy the welcome dinner and get to know other travelers.