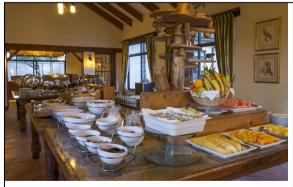

Breakfast, lunch, and dinner are provided all-inclusive throughout the trip. Breakfast and lunch times will vary. Dinner is at 7:30 pm.