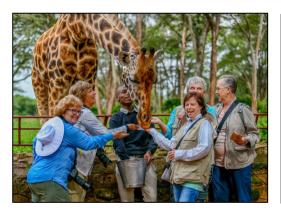

#### Day 2 Nairobi, Kenya

Have breakfast, then visit the <u>Giraffe Center</u> and <u>Elephant</u> <u>Orphanage</u>. After lunch, relax at the hotel. Following the tour orientation, enjoy the welcome dinner and get to know other travelers.