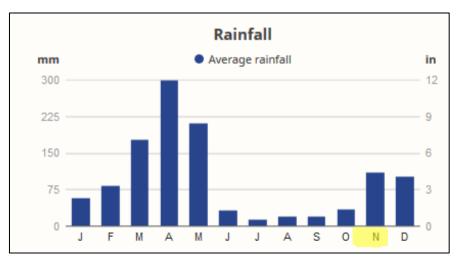

Kalama Safari in Kenya
11 Nights 12 Days Natural in November

### Kalama Wildlife & Photographic Safaris



#### Just Exceptional in July

- ★ Nairobi Four Points Nairobi Airport, Kenya (2 Nights)
- OI Pejeta Conservancy Sweetwaters Tented Camp (3 Nights)
- Lake Nakuru National Park The Cliff Nakuru (2 Nights)
- Masai Mara Game Reserve Mara Sarova (2 Nights)
- Masai Mara Game Reserve Mara Serena Safari Lodge (2 Nights) ★
   Fly to ★ Nairobi for Dinner and a return flight home OR another destination ★



### Kalama Wildlife & Photographic Safaris

### **Anticipated Weather and Rainfall**





### Kalama Wildlife & Photographic Safaris

### Day 1 Four Points Sheraton Nairobi Airport - Kenya

When you arrive at the Jomo Kenyatta International Airport in Nairobi, Kenya, *Kalama Wildlife & Photographic Safaris* will greet and transfer you for **2 nights** at <u>Four Points by Sheriton</u> <u>Nairobi Airport</u>. Early arrivals relax at the hotel after lunch.

Breakfast, lunch, and dinner are provided all-inclusive throughout the trip. Breakfast and lunch times will vary. Dinner is at 7:30 pm.





### Kalama Wildlife & Photographic Safaris

#### Day 2 Nairobi, Kenya

Have breakfast, then visit the <u>Giraffe Center</u> and <u>Elephant</u> <u>Orphanage</u>. After lunch, relax at the hotel. Following the tour orientation, enjoy the welcome dinner and get to know other travelers.

W