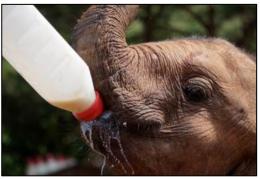

#### Day 2 Nairobi, Kenya

Have breakfast, then visit the <u>Giraffe Center</u> and <u>Elephant</u> <u>Orphanage</u>. After lunch, relax at the hotel. Following the tour orientation, enjoy the welcome dinner and get to know other travelers.