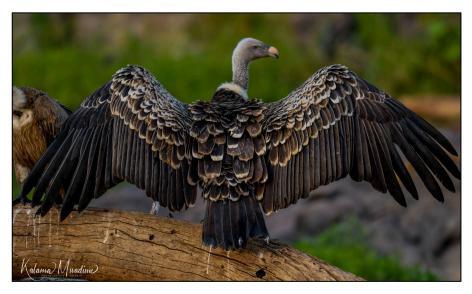

### Days 6-7 The Cliff, Nakuru - Kenya

Spend 2 nights at <u>The Cliff Nakuru</u>. Be amazed during game drives in <u>Lake Nakuru National Park</u>. Keep a look out for flamingos, black and white rhinos, lions, hippos, cape buffalo,